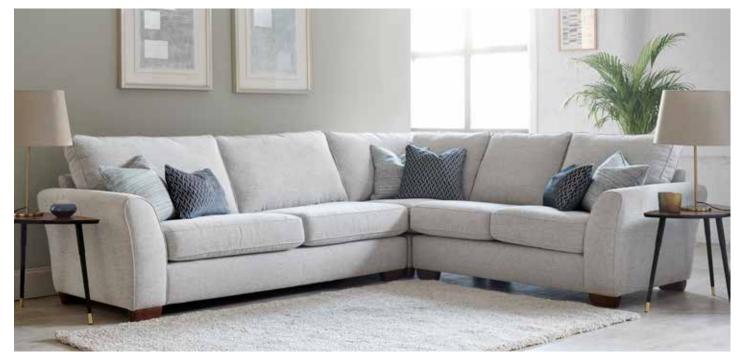

## Salcombe Sectional

## A simple and graceful look with irresistible comfort

A suite that will work in any home, with it's simple and graceful lines paired with a soft-hued palette. Available in in an extensive choice of Aqua Clean and luxury fabrics, this range offers irresistible comfort.

- Hand Crafted and finished to the highest standard
- Extensive choice of Agua Clean and luxury fabrics
- Frames assembly guaranteed for 15 years
- Feet available in a light or dark finish

- Feather filled lumber & scatter cushions included
- Hollow pocketed fibre constructed backs
- Seats sprung by high gauge serpentine springs
- Backs supported by elasticated tensioned webbing