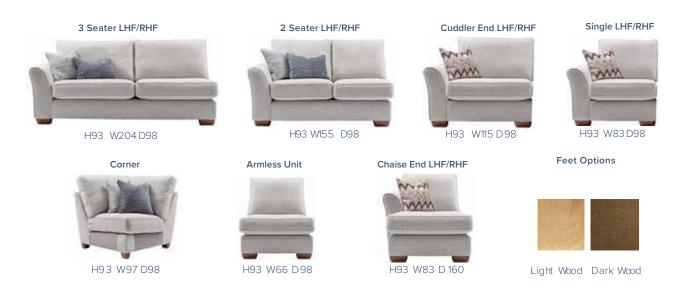

## Salcombe Sectional

- Hand Crafted and finished to the highest standard
- Extensive choice of Agua Clean and luxury fabrics
- Frames assembly guaranteed for 15 years
- Feet available in a light or dark finish

- Feather filled lumber & scatter cushions included
- Hollow pocketed fibre constructed backs
- Seats sprung by high gauge serpentine springs
- Backs supported by elasticated tensioned webbing