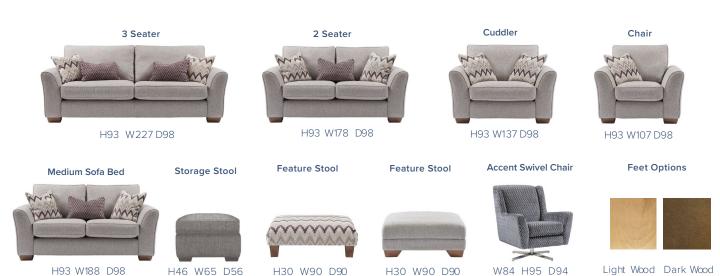

- Hand Crafted and finished to the highest standard
- Extensive choice of Aqua Clean and luxury fabrics
- Frames assembly guaranteed for 15 years
- Feet available in a light or dark finish

- Feather filled lumbers & scatter cushions included
- Hollow pocketed fibre constructed backs
- Seats sprung by high gauge serpentine springs
- Backs supported by elasticated tensioned webbing