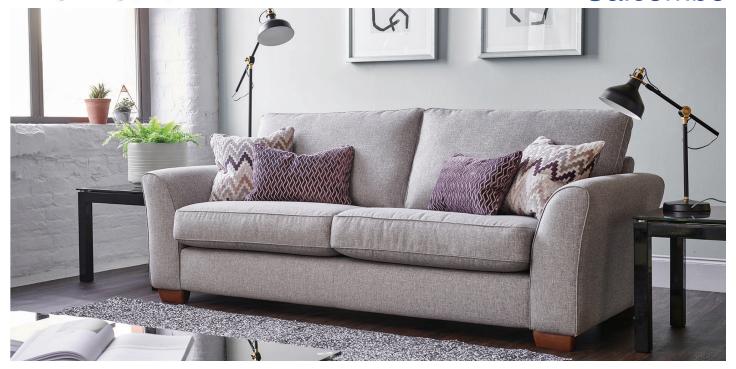

## Salcombe

## A simple and graceful look with irresistible comfort

Salcombe will work in any home, with it's simple and graceful lines paired with a soft-hued palette. Available in in an extensive choice of Aqua Clean and luxury fabrics, this range offers irresistible comfort.

- Hand Crafted and finished to the highest standard
- Extensive choice of Aqua Clean and luxury fabrics
- Frames assembly guaranteed for 15 years
- Feet available in a light or dark finish

- Feather filled lumbers & scatter cushions included
- Hollow pocketed fibre constructed backs
- Seats sprung by high gauge serpentine springs
- Backs supported by elasticated tensioned webbing